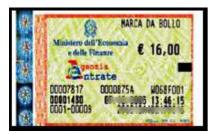

# Step 1

Buy a 16-euro **MARCA DA BOLLO** (revenue stamp) at a Tabacchino (tobacconist's shop).

### Step 3

You have to stick "Marca da Bollo" on top of the first page of FORM 1 (see the picture below)

| Al Signor Q          | uestore di:          |                                          |                 |   | Codice Istanza<br>Spazio per codice a barr |
|----------------------|----------------------|------------------------------------------|-----------------|---|--------------------------------------------|
| (Sigla Provi         | ncia) <sup>(b)</sup> |                                          |                 |   |                                            |
|                      | 1. 50                | RIVERE IN STAMPATELL                     | O CON PENNA NER | A |                                            |
|                      |                      |                                          | NARCA DA BOLLO  |   | HER                                        |
| MOD. 209<br>MODULO 1 |                      | Ministero dell'Econom<br>e delle Finanze | ** € 16,00      |   |                                            |
|                      |                      | 00007817 00008                           | 75A W068F001    |   |                                            |